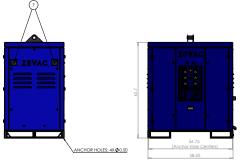

## **ZEVAC QUAD**

58.5" x 41" x 72" | 3350 lbs Pressure Range: 0 - 1500\* psig

NOTE: Air supply for each test was the same: 700 cfm at 150 psig. Results can vary depending on many factors including air compressor, temperature, hose length, etc.