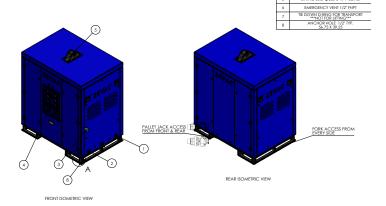

## **ZEVAC QUAD**

58.5" x 41" x 72" | 3350 lbs Pressure Range: 0 - 1500\* psig

NOTE: Air supply for each test was the same: 700 cfm at 150 psig. Results can vary depending on many factors including air compressor, temperature, hose length, etc.