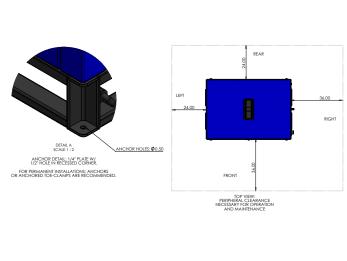

## **ZEVAC QUAD**

58.5" x 41" x 72" | 3350 lbs Pressure Range: 0 - 1500\* psig

NOTE: Air supply for each test was the same: 700 cfm at 150 psig. Results can vary depending on many factors including air compressor, temperature, hose length, etc.