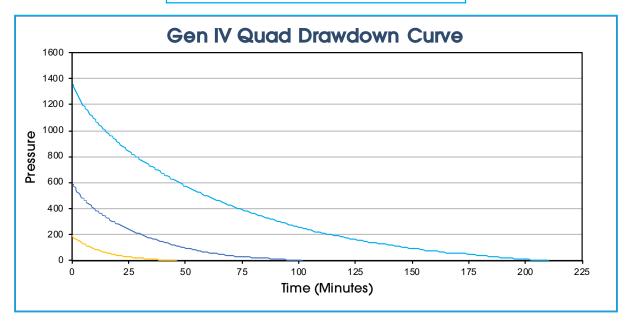

## **ZEVAC QUAD**

58.5" x 41" x 72" | 3350 lbs Pressure Range: 0 - 1500\* psig

NOTE: Air supply for each test was the same: 700 cfm at 150 psig. Results can vary depending on many factors including air compressor, temperature, hose length, etc.

<sup>\*</sup>Differential Pressure values are based on 125 psi supply air. This value can change depending on supply air pressure.