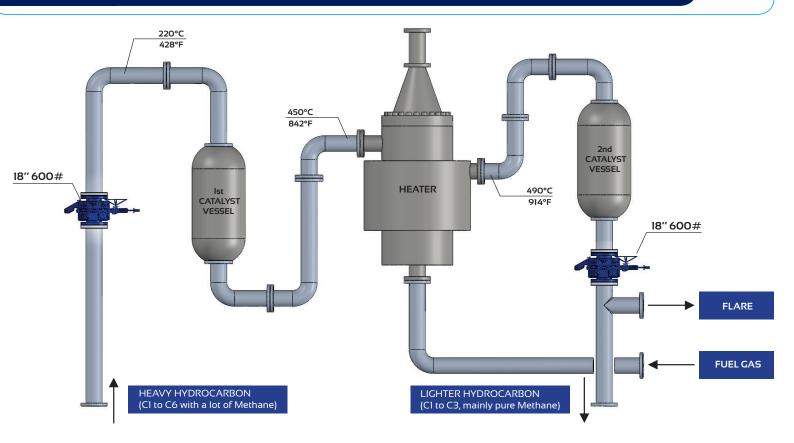

## **TYPICAL PRE-REFORMER UNIT ON AMMONIA PLANT**

## **PRE-REFORMING PROCESSES**

18" 600# upstream heater 45bar, 540°C

18" 600# downstream heater 45bar, 540°C