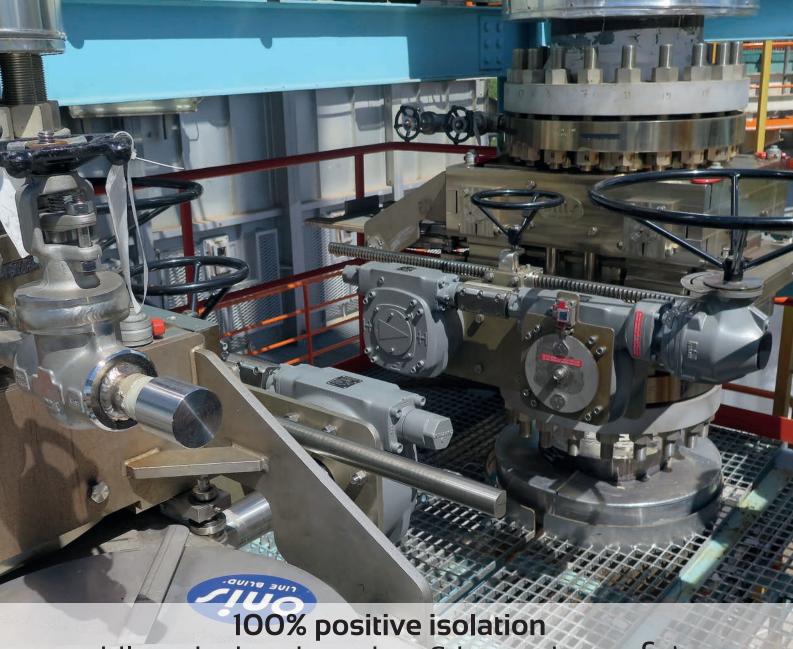

## **PRE-REFORMING PROCESSES**

18" 600# upstream heater 45bar, 540°C

18" 600# downstream heater 45bar, 540°C

### **ONIS Line Blinds allow to:**

- Reduce downtime by more than 75%
- Ensure longest production runs
- Guarantee a 100% safe and efficient positive isolation
- Protect catalyst from air poisoning
- Ensure greater operational flexibility
- Maximize safety & flexibility

Blinding without ONIS Line Blind is dangerous and time-consuming:

- A single blinding operation **last 6 hours**
- Catalyst lifetime reduced due to long atmospheric exposure
- Human exposure to hazardous gas and high temperature