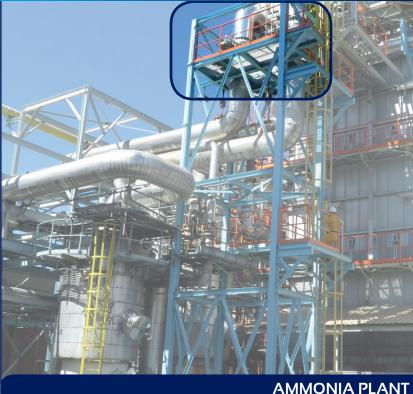

## **TYPICAL PRE-REFORMER UNIT ON AMMONIA PLANT**

## **PRE-REFORMING PROCESSES**

18" 600# upstream heater 45bar, 540°C

18" 600# downstream heater 45bar, 540°C