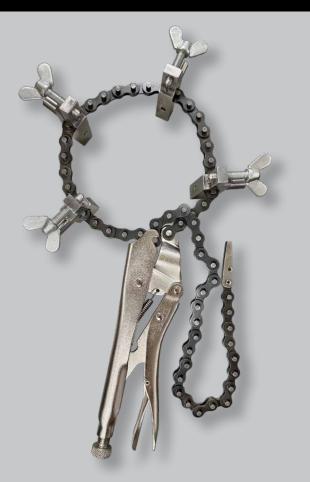

# Mini Chain Clamp

Models 416

## OVERVIEW

The Mini Chain Clamp is a lightweight clamp ideal for small diameter pipe up to 8". The clamp comes complete with 4 jackbars and a vice grip style handle. This mini chain clamp is easy to adjust and lock around pipe, even out of round.

## FEATURES AND BENEFITS

- For pipe sizes 1" 8"
- 8" diameter max capacity
- 4 jackbars adjust pressure and fit up
- Stainless steel jackbars and jackscrews
- Chain holds and locks around pipe even out of round
- Vice grip locking pipe clamp
- Curved jaw maximizes pressure points
- Turn screw to adjust pressure
- Quick lever release