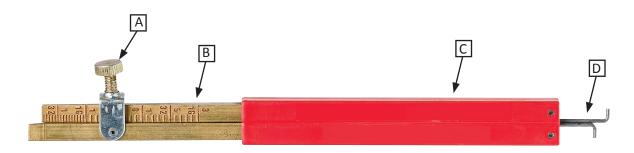

## Parts Diagram

- A. Tightening Screw
- B. Measurement Indicator
- C. Aluminum Body
- D. Internal Grip Hooks