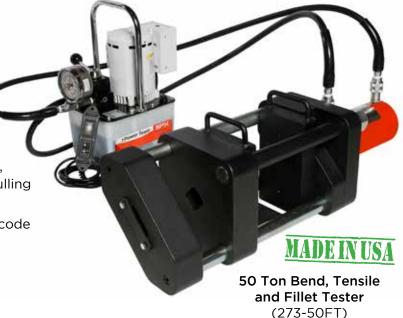

# 50 Ton Bend, Tensile and Fillet Tester

Additional break testing

#### The Sawyer Value

- Safely break fillet welds; ideal for educational weld testing
- Performs guided bend, tensile and fillet break tests
- Comes standard with ASME <sup>3</sup>/<sub>8</sub>" die and plunger and <sup>1</sup>/<sub>4</sub>" - <sup>1</sup>/<sub>2</sub>" jaws
- Includes: Liquid-filled certified gauge with high level indicator, electric pump,
  (1) set of fillet insert plates, (1) set of pulling jaws, (1) die and plunger set
- Optional die and plunger sets to meet code
- 1 year warranty

Safely test fillet welds

Ideal for educational settings

Fillet Insert Plates

Model No.DescriptionEst. Shipping Wgt.\*273-50FT50T Bend, Tensile and Fillet Tester w/Electric Pump350 lbs. 158.8 kg

## 30 Seconds (or less!) Sales Statement:

The Fillet Weld Tester is a 50-Ton Bned and Tensile Tester with the added ability of fillet weld testing. This machine was specifically built specifically to break fillet weld coupons with increased safety for the operator. Fillet insert plates are interchangeable with a die and plunger set for greater versatility. The Fillet Weld Tester introduces a safe, repeatable testing method that can easily perform guided bend, pull tests and fillet break tests all with one heavy duty machine.