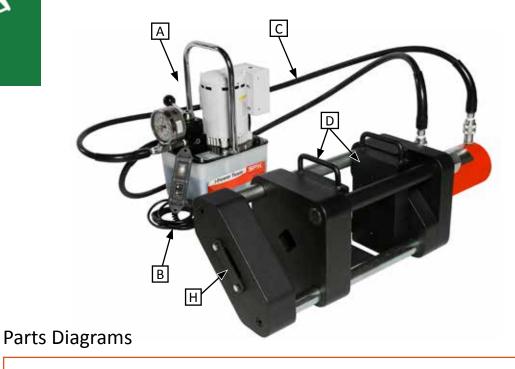

- A. Power Team Electric Pump
- B. Electric Pump Control
- C. Hydraulic Hose(s)
- D. Fillet Insert Plates

- **E.** Plunger (inserts not shown)
- F. Die (inserts not shown)
- G. Pressure Gauge (526-27)
- H. Jaw Retainer (525AO-B)