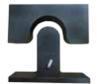

Safely test fillet welds

Ideal for educational settings

Fillet Insert Plates

Model No.DescriptionEst. Shipping Wgt.\*273-50FT50T Bend, Tensile and Fillet Tester w/Electric Pump350 lbs. 158.8 kg

- A. Power Team Electric Pump
- B. Electric Pump Control
- C. Hydraulic Hose(s)
- D. Fillet Insert Plates

- **E.** Plunger (inserts not shown)
- F. Die (inserts not shown)
- G. Pressure Gauge (526-27)
- H. Jaw Retainer (525AO-B)