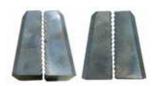

ASME 1/4"

ASME 3/8"

ASME 1/2"

**API 1104** 

Standard: 1/4" - 1/2"

# Die & Plunger Sets

\*ASME 3/4" also available