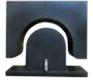

Safely test fillet welds

Ideal for educational settings

Fillet Insert Plates

Model No.DescriptionEst. Shipping Wgt.\*273-50FT50T Bend, Tensile and Fillet Tester w/Electric Pump350 lbs. 158.8 kg

- A. Power Team Electric Pump
- B. Electric Pump Control
- C. Hydraulic Hose(s)
- D. Fillet Insert Plates

- **E.** Plunger (inserts not shown)
- F. Die (inserts not shown)
- G. Pressure Gauge (526-27)
- H. Jaw Retainer (525AO-B)