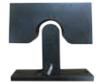

Safely test fillet welds

Ideal for educational settings

Fillet Insert Plates

Model No.DescriptionEst. Shipping Wgt.\*273-50FT50T Bend, Tensile and Fillet Tester w/Electric Pump350 lbs. 158.8 kg

- A. Power Team Electric Pump
- B. Electric Pump Control
- C. Hydraulic Hose(s)
- D. Fillet Insert Plates

- **E.** Plunger (inserts not shown)
- F. Die (inserts not shown)
- G. Pressure Gauge (526-27)
- H. Jaw Retainer (525AO-B)