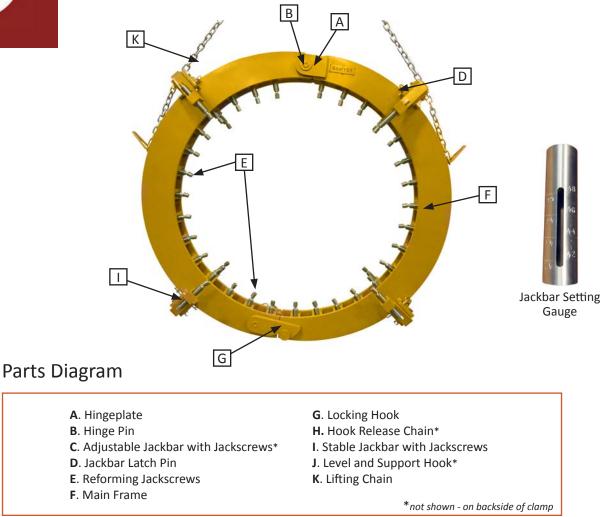

## The Sawyer Value

- From sizes 4"-72"+
- Align and reform X65, X70, and X80 pipe with wall thicknesses up to 1 3/8" (35mm)
- Capable of reforming pipe with an out-of-round condition of up to 2" (51 mm)
- Galvanized jackscrews with pivoting pads for precise reforming pressure
- Pivot points are made from stainless steel, one clamp will work for all applications
- Heavy duty latching mechanism ensures stability and safety
- Hinged flip-up jackbars allow for simple pipe mating and allow for full 360° welding
- Jackscrew Setting Gauge makes initial setup easy

## 30 Seconds (or less!) Sales Statement:

The Sawyer Ultra Rim Clamp offers more extreme, reclaiming capabilities. The Ultra Rim Clamp aligns and reforms X65, X70, and X80 pipe with wall thicknesses up to 1 3/8" (35mm) and is capable of reforming pipe with an out-of-round condition of up to 2" (51 mm). The multiple jackscrews give the operator the ability to apply precise reforming pressure. The hinged flip-up jackbars allow for simple pipe mating and also ensure that the clamps can be used for aplications which require 100% weld and/or grinding without removing the clamp. The clamp can be used for all applications without contamination and comes with a Jackscrew Setting Gauge which saves considerable time and effort in trying to balance the clamp once it's in position.