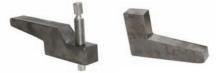

#### For Additional Resources:

Contact Sawyer Mfg. Co for the Manual Cage Clamp Manual and Marketing Material

http://www.sawyermfg.com

Jack Screw Wedges (480)

#### Fittings....no problem

- Available in 2 sizes for clamps 16"-28" and 30"-48"
- Will work with all major manufacturer's cage clamps
- Hold fittings in place when using an external clamp
- Precision machined for accuracy