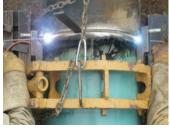

# **Hand Lever Cage Clamp**

Long field life

## 30 Seconds (or less!) Sales Statement:

Sawyer's Hand Lever Cage Clamp uses a manual toggle to easily align pipe. Each clamp fits one specific pipe diameter from 2" to 60". These clamps will align pipe through Schedule 80 but are not intended to reform pipe. Optional accessories give the clamp even greater versatility. Easy and efficient; the Hand Lever Cage Clamp has been an industry standard for over 50 years.