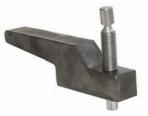

Hi-lo Wedges (460)

Beat hi-lo into submission

- Available in 2 sizes for clamps 16"-28" and 30"-48"
- 1" and 11/4" to fit all major manufacturer's cage clamps
- Precision machined for accuracy
- Heat treated for durability
- Simple solution to hi-lo