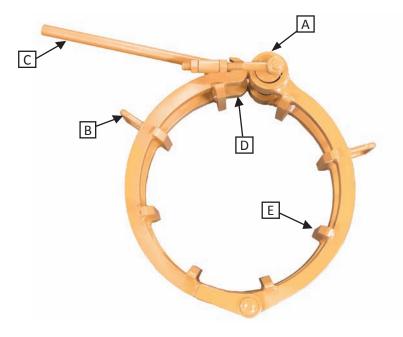

## Parts Diagram

- A. Hand Lock Placement
- B. Cage Clamp Handle
- C. Hand Lever

- D. Holding Ears
- E. Tack Bar