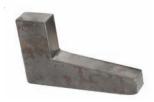

#### Fittings....no problem

- Available in 2 sizes for clamps 16"-28" and 30"-48"
- Will work with all major manufacturer's cage clamps
- Hold fittings in place when using an external clamp
- Precision machined for accuracy