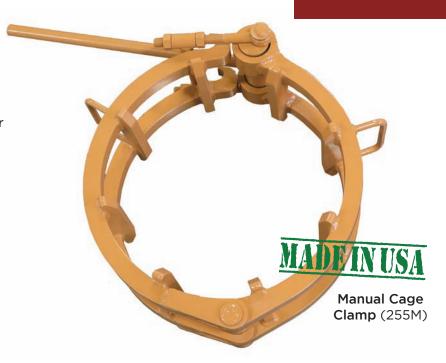

# **Hand Lever Cage Clamp**

Long field life

## 30 Seconds (or less!) Sales Statement:

Sawyer's Hand Lever Cage Clamp uses a manual toggle to easily align pipe. Each clamp fits one specific pipe diameter from 2" to 60". These clamps will align pipe through Schedule 80 but are not intended to reform pipe. Optional accessories give the clamp even greater versatility. Easy and efficient; the Hand Lever Cage Clamp has been an industry standard for over 50 years.

<sup>\*</sup>For additional Sizes and Est. Shipping Weights, go to sawyermfg.com

Easily align pipe through Schedule 80

Weld access without removing clamp with No Tack