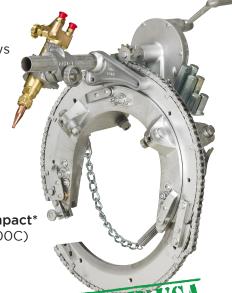

- A. Locking and Unlocking Saddle Arm Pin
- **B.** Bevel Indicator Square Nut (63T Clamp Screw)
- C. Spacers (Refer to Spacer Chart)
- D. Gear Box Assembly (251A)
- E. Torch Arm Assembly (42BA-1)
- F. Locking Boomer
- **G.** Spacer Mounting Points
- H. Torch Holder Adjustment Knob

- I. Position Adjustment Knob
- J. 37.5-0-37.5 Degree/Bevel Indicator (4HT-1)
- K. Swivel Snap
- L. Thrust Bearing Assembly
- M. Roller Bushing Assembly
- N. Torch Clamp Assembly
- O. (2x) 9/16" Bolts \*not shown\*
- P. (2x) Washers \*not shown\*