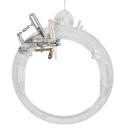

## The Sawyer Value

- Full travel ring with split-frame design allows for more accurate cut on pipe 3"-60"
- Spacers come attached directly to machine
- Gear box is fully enclosed, safeguarding from damage to exposed gears
- Largest size range available in the industry
- 1 year warranty

### Compare to

Mathey Dearman, H&M

Full Travel Ring

- A. Locking and Unlocking Saddle Arm Pin
- **B.** Bevel Indicator Square Nut (63T Clamp Screw)
- C. Spacers (Refer to Spacer Chart)
- D. Gear Box Assembly (251A)
- E. Torch Arm Assembly (42BA-1)
- F. Locking Boomer
- **G.** Spacer Mounting Points
- H. Torch Holder Adjustment Knob

- I. Position Adjustment Knob
- J. 37.5-0-37.5 Degree/Bevel Indicator (4HT-1)
- K. Swivel Snap
- L. Thrust Bearing Assembly
- M. Roller Bushing Assembly
- N. Torch Clamp Assembly
- O. (2x) 9/16" Bolts \*not shown\*
- P. (2x) Washers \*not shown\*