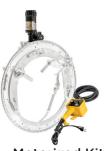

Adjustable Torch Holder\* (284A)

Classic Torch Holder\* (4KB)

Out-of-Round Attachment\* (281A)

Double Cut Torch Holder\* (283A)

Motorized Kit (200CE)

Carrying Case (13Q)

**Recommended Add-Ons:** ■ 528-1 Victor 14" Torch ■ 9/16 1/2 1/4 Wrenches ■ Cutting Torch Tips