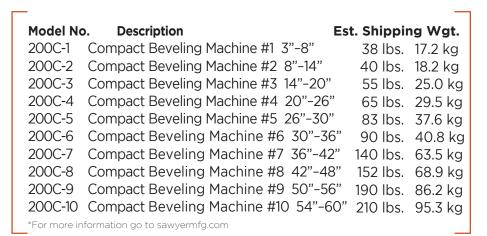

# **Compact Beveling Machine**

Built for the most demanding jobs

## The Sawyer Value

- Full travel ring with split-frame design allows for more accurate cut on pipe 3"-60"
- Spacers come attached directly to machine
- Gear box is fully enclosed, safeguarding from damage to exposed gears
- Largest size range available in the industry
- 1 year warranty

# 30 Seconds (or less!) Sales Statement:

The Sawyer Mfg. Compact Beveling Machine is the heaviest in the industry, commanding precise cutting and beveling of pipe. Sawyer delivers the largest sizes in the industry, with 10 machines ranging from 3" to 60". The saddle style design allows for easy mounting and placement anywhere on the pipe. Substantial weight, size and accuracy; Sawyer is the choice.