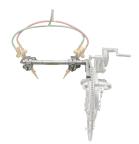

- A. Locking and Unlocking Saddle Arm Pin
- **B.** Bevel Indicator Square Nut (63T Clamp Screw)
- C. Spacers (Refer to Spacer Chart)
- D. Gear Box Assembly (251A)
- E. Torch Arm Assembly (42BA-1)
- F. Locking Boomer
- **G.** Spacer Mounting Points
- H. Torch Holder Adjustment Knob

- I. Position Adjustment Knob
- J. 37.5-0-37.5 Degree/Bevel Indicator (4HT-1)
- K. Swivel Snap
- L. Thrust Bearing Assembly
- M. Roller Bushing Assembly
- N. Torch Clamp Assembly
- O. (2x) 9/16" Bolts \*not shown\*
- P. (2x) Washers \*not shown\*