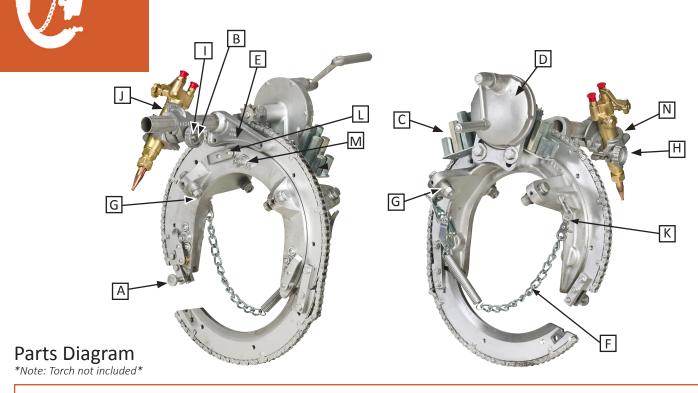

- A. Locking and Unlocking Saddle Arm Pin
- **B.** Bevel Indicator Square Nut (63T Clamp Screw)
- C. Spacers (Refer to Spacer Chart)
- D. Gear Box Assembly (251A)
- E. Torch Arm Assembly (42BA-1)
- F. Locking Boomer
- **G.** Spacer Mounting Points
- H. Torch Holder Adjustment Knob

- I. Position Adjustment Knob
- J. 37.5-0-37.5 Degree/Bevel Indicator (4HT-1)
- K. Swivel Snap
- L. Thrust Bearing Assembly
- M. Roller Bushing Assembly
- N. Torch Clamp Assembly
- O. (2x) 9/16" Bolts \*not shown\*
- P. (2x) Washers \*not shown\*