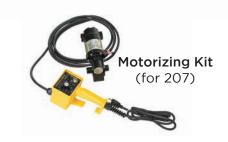

#### The Sawyer Value

- Available for pipe 4" and larger
- Adjustable rack torch holder for exact placement of torch
- Supplied with an adjustable rack torch holder, handles and a service key
- Optional accessories include a 9' flexible shaft cable, torch holders, motorised kit, and chain kits
- · Manufactured in the EU
- 1 year warranty

Set up in minutes

Chain Beveling (207)

SAWYER CE

Incredible accuracy for a chain machine

Track Band (for 207)

Model No. Description
207 Chain Beveling Machine

**Est. Shipping Wgt.** 28.66 lbs. 13,50 kg