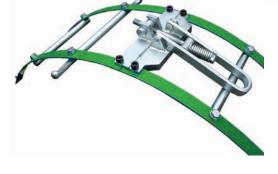

Set up in minutes

Chain Beveling (207)

SAWYER CE

Incredible accuracy for a chain machine

Track Band (for 207)

Model No. Description
207 Chain Beveling Machine

**Est. Shipping Wgt.** 28.66 lbs. 13,50 kg

#### 30 Seconds (or less!) Sales Statement:

The Chain Beveling Machine is a flame cutting machine designed to cut any diameter of pipe from 4" upwards. Easily adjustable with a high level of accuracy, the Chain Beveling Machine can be set up and ready to go in minutes. The adjustable rack torch holder allows the torch to be set exactly where it is needed. Guide tracks can be supplied for additional accuracy or to cut vertical pipes.