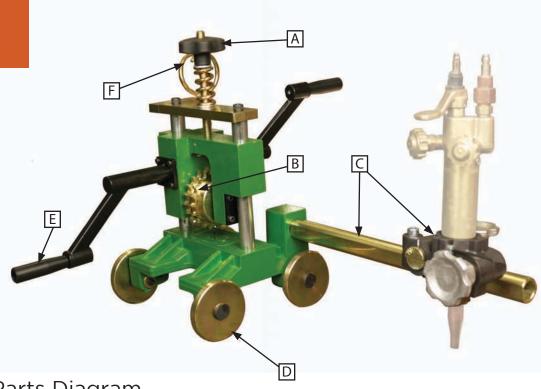

## Parts Diagram

- A. Chain Tensioning Handle
- B. Chain Gear
- C. Adjustable Rack Torch Holder
- **D.** Wheels
- E. Crank Handle
- **F.** Cable Tidy