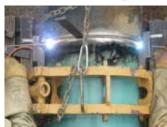

ck bars for precision

#### **OPTIONAL ACCESSORIES**



See more info on reverse

#### 30 Seconds (or less!) Sales Statement:

The Sawyer Mfg. Ratchet Clamp is built from the ground up with a focus on speed. Its unique ratchet mechanism allows for a true double ratchet closure. Thick head rings are precision bored for consistent and accurate fit up. Fast, simple, strong; the Ratchet Clamp gets the job done.



## EXTERNAL CLAMPS



### Parts Diagram

## **Detached Handle**

- A. Ratchet Handle
- B. Ratchet Holding Ears
- C. Cage Clamp Handle
- **D. No** Tack Bar

# Attached Handle

- A. Ratchet Handle
- B. Ratchet Holding Ears
- C. Cage Clamp Handle
- **D. No** Tack Bar

#### For Additional Resources:





Contact Sawyer Mfg. Co. for Ratchet Cage Clamp Manual and Marketing Material









#### Jack Screw Wedges (480)

#### Fittings....no problem

- Available in 2 sizes
- Will work with all major manufacturers' cage clamps
- Hold fittings in place when using an external clamp
- Precision machined for accuracy
- Heat treated for durability



Hi-lo Wedges (460)

Beat hi-lo into submission

- Available in 2 sizes for clamps 16"-28" and 30"-48"
- 1" and 1 1/4" to fit all major manufacturers' cage clamps
- Precision machined for accuracy
- Heat treated for durability
- Simple solution to hi-lo