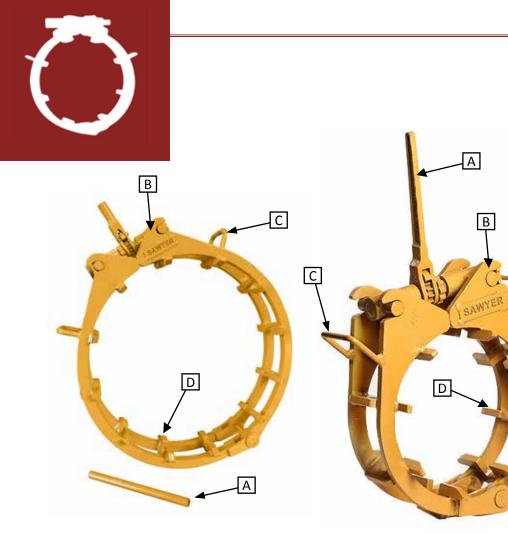

### Parts Diagram

## **Detached Handle**

- A. Ratchet Handle
- B. Ratchet Holding Ears
- C. Cage Clamp Handle
- **D. No** Tack Bar

# Attached Handle

- A. Ratchet Handle
- B. Ratchet Holding Ears
- C. Cage Clamp Handle
- **D. No** Tack Bar