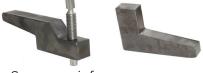

#### Jack Screw Wedges (480)

#### Fittings....no problem

- Available in 2 sizes
- Will work with all major manufacturers' cage clamps
- Hold fittings in place when using an external clamp
- Precision machined for accuracy
- Heat treated for durability

Hi-lo Wedges (460)

Beat hi-lo into submission

- Available in 2 sizes for clamps 16"-28" and 30"-48"
- 1" and 1 1/4" to fit all major manufacturers' cage clamps
- Precision machined for accuracy
- Heat treated for durability
- Simple solution to hi-lo