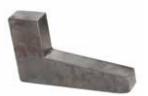

Hi-lo Wedges (460)

Beat hi-lo into submission

- Available in 2 sizes for clamps 16"-28" and 30"-48"
- 1" and 1 1/4" to fit all major manufacturers' cage clamps
- Precision machined for accuracy
- Heat treated for durability
- Simple solution to hi-lo