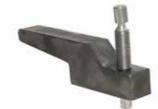

tack bars for precision

#### **OPTIONAL ACCESSORIES**



See more info on reverse

#### 30 Seconds (or less!) Sales Statement:

The Sawyer Mfg. Ratchet Clamp is built from the ground up with a focus on speed. Its unique ratchet mechanism allows for a true double ratchet closure. Thick head rings are precision bored for consistent and accurate fit up. Fast, simple, strong; the Ratchet Clamp gets the job done.



## EXTERNAL CLAMPS



### Parts Diagram

## **Detached Handle**

- A. Ratchet Handle
- B. Ratchet Holding Ears
- C. Cage Clamp Handle
- **D. No** Tack Bar

# Attached Handle

- A. Ratchet Handle
- B. Ratchet Holding Ears
- C. Cage Clamp Handle
- **D. No** Tack Bar

#### For Additional Resources:





Contact Sawyer Mfg. Co. for Ratchet Cage Clamp Manual and Marketing Material









#### Jack Screw Wedges (480)

#### Fittings....no problem

- Available in 2 sizes
- Will work with all major manufacturers' cage clamps
- Hold fittings in place when using an external clamp
- Precision machined for accuracy
- Heat treated for durability



Hi-lo Wedges (460)

Beat hi-lo into submission

- Available in 2 sizes for clamps 16"-28" and 30"-48"
- 1" and 1 1/4" to fit all major manufacturers' cage clamps
- Precision machined for accuracy
- Heat treated for durability
- Simple solution to hi-lo