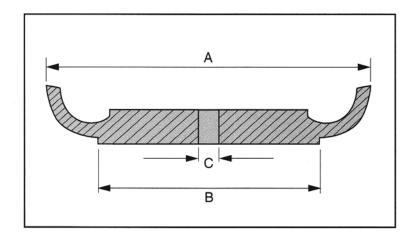

## Type "A" Polyurethane Scraper Cups

| Size | Α                   | В                  | C           | Bolt Circle | No. Bolt<br>Holes | Weight   |
|------|---------------------|--------------------|-------------|-------------|-------------------|----------|
|      | Trailing<br>Edge OD | Leading<br>Edge OD | Center Hole |             |                   |          |
| 3"   | 3 1/4"              | 2"                 | 3/4"        | *           | *                 | 0.2 lbs. |
| 4"   | 4 3/8"              | 2 9/16"            | 3/4"        | *           | *                 | 0.3 lbs. |
| 6"   | 61/2"               | 4 1/2"             | 7/8'        | *           | *                 | 1.0 lbs. |
| 8"   | 8 1/2"              | 6"                 | 7/8"        | *           | *                 | 1.6 lbs. |
| 10"  | 10 5/8"             | 7'                 | 1 1/4"      | *           | *                 | 2.2 lbs. |
| 12"  | 12 11/16"           | 9 1/2"             | 1 1/4"      | *           | *                 | 4.0 lbs. |
| 14"  | 14 1/8"             | 10 5/8'            | 1 1/4"      | *           | *                 | 5.0 lbs. |