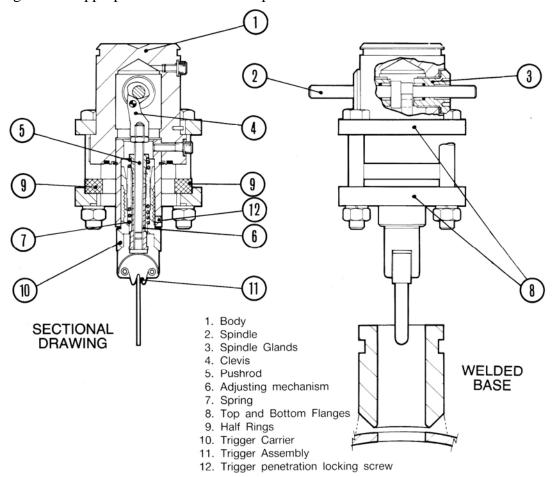

## Installation Instructions

The models are supplied as standard for mounting on a base to be welded to the line pipe or vessel. Extension pieces for flange mounting up to ANSI Class 2500 are also available.

All standard units require a 1 1/2" (38 mm) dia. access through both the mountings and the line pipe. Special adaptors and smaller diameter triggers are available for retro-fit applications.

Full instructions covering installation, resetting, field adjustment for varying pipe-wall thicknesses and removal under pressure using a jacking bracket are supplied with all Hi-T Pigalerts as appropriate at the time of shipment.