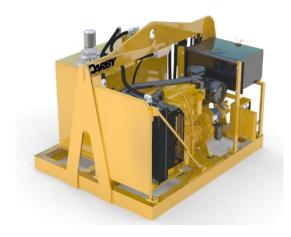

## Hydraulic Power Unit TECHNICAL SPECIFICATIONS AND FEATURES

 Length
 92" (2337mm)

 Width
 75" (1905mm)

 Height
 66 (1676mm)

 Weight
 5000 lbs

Operating Pressure 2,000 psi and 1,000 psi (Dual pump)

Engine Engine CAT C4.4 turbo diesel 109 hp @ 2200rpm

Fuel Capacity 30 gal (151.4 L) Hydraulic Oil 175 gal (662.4 L)

## Features / Advantages

- Self contained, skid mounted unit
- Dual hydraulic pumps (56gpm @ 2,000 psi and 4gpm @ 1,000 psi)
- Hydraulic oil cooler
- Parker Prestolok Fittings
- Pressure and return line filtration
- Suction strainers in hydraulic tank
- Murphy control panel with low oil pressure shut-off